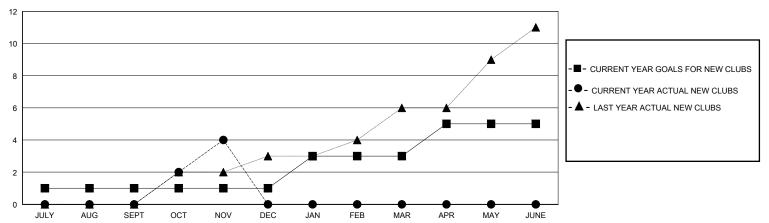

## GOALS AND ACTUAL NEW CLUBS CUMULATIVE

## MONTHLY MEMBERSHIP PROGRESS REPORT

District 303

GMT: LOCATION HONG KONG, CHINA GMT CA

|               | Club          | s           |               | Members               |                       |                         |                                                    |  |
|---------------|---------------|-------------|---------------|-----------------------|-----------------------|-------------------------|----------------------------------------------------|--|
|               | RESULTS FOR   | R 2024-2025 |               | RESULTS FOR 2024-2025 |                       |                         |                                                    |  |
| QUARTER       | NEW CLUB GOAL | NEW CLUBS   | DROPPED CLUBS | QUARTER MEMB          | ER GROWTH NET<br>GOAL | MEMBER GROWTH<br>ACTUAL | DROPPED<br>MEMBERS ACTUAL<br>(including transfers) |  |
| JULY/AUG/SEPT | 1             | 0           | 0             | JULY/AUG/SEPT         | 30                    | 146                     | 94                                                 |  |
| OCT/NOV/DEC   | 0             | 4           | 0             | OCT/NOV/DEC           | 40                    | 139                     | 34                                                 |  |
| JAN/FEB/MAR   | 2             | 0           | 0             | JAN/FEB/MAR           | 40                    | 0                       | 0                                                  |  |
| APR/MAY/JUNE  | 2             | 0           | 0             | APR/MAY/JUNE          | 40                    | 0                       | 0                                                  |  |