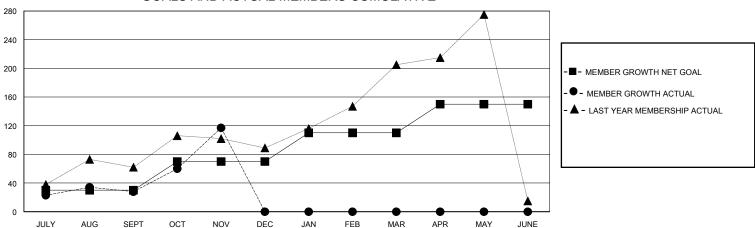

## GOALS AND ACTUAL MEMBERS CUMULATIVE

| DROPPED CLUBS: 0           |     | 64 CLUBS OF 127 ADDED 1 OR MORE<br>NEW MEMBERS | GENDER DISTRIBUTION  MALE 1,735 (66.17%) |              |   |
|----------------------------|-----|------------------------------------------------|------------------------------------------|--------------|---|
| DROPPED MEMBERS            |     |                                                | FEMALE                                   | 877 (33.45%) |   |
| DECEASED                   | 1   | CLICK HERE FOR CUMULATIVE                      | TOTAL FAMILY UNIT MEMBERS                |              | 0 |
| CLUB CANCELLED 0 OTHER 116 |     | MEMBERSHIP DATA                                | FAMILY MEMBERS PAYING HALF               |              | 0 |
| TOTAL                      | 117 |                                                |                                          |              |   |

## MONTHLY MEMBERSHIP PROGRESS REPORT

District 303

GMT: LOCATION HONG KONG, CHINA GMT CA

|               | Club          | s           |               | Members               |                       |                         |                                                    |  |
|---------------|---------------|-------------|---------------|-----------------------|-----------------------|-------------------------|----------------------------------------------------|--|
|               | RESULTS FOR   | R 2024-2025 |               | RESULTS FOR 2024-2025 |                       |                         |                                                    |  |
| QUARTER       | NEW CLUB GOAL | NEW CLUBS   | DROPPED CLUBS | QUARTER MEMB          | ER GROWTH NET<br>GOAL | MEMBER GROWTH<br>ACTUAL | DROPPED<br>MEMBERS ACTUAL<br>(including transfers) |  |
| JULY/AUG/SEPT | 1             | 0           | 0             | JULY/AUG/SEPT         | 30                    | 146                     | 94                                                 |  |
| OCT/NOV/DEC   | 0             | 4           | 0             | OCT/NOV/DEC           | 40                    | 139                     | 34                                                 |  |
| JAN/FEB/MAR   | 2             | 0           | 0             | JAN/FEB/MAR           | 40                    | 0                       | 0                                                  |  |
| APR/MAY/JUNE  | 2             | 0           | 0             | APR/MAY/JUNE          | 40                    | 0                       | 0                                                  |  |